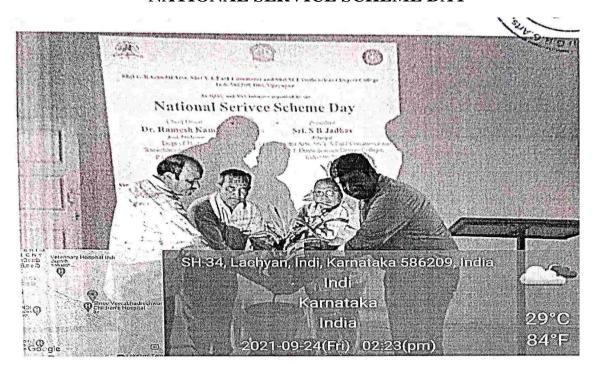

## NATIONAL SERVICE SCHEME DAY

Co-Ordinator
1.Q.A.C.
Shri C.R.Gandhi Arts, Shri Y A.Patil Commerce
8. Shri M.F. Doshi Scienze Degree College,
INDI-586209, Dist. Vijayapur.

Principal
Shri G.R. Gandhi Arts, Shri Y.A. Patil Commerce
& Shri M.F. Doshi Science Degree College,
INDI-586299, Dist: Vijayapur.

## NATIONAL SERVICE SCHEME DAY