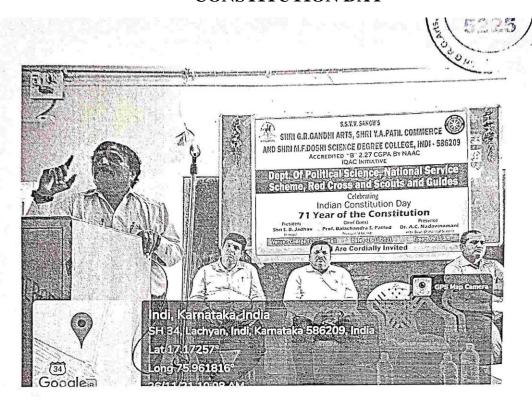

## **CONSTITUTION DAY**

Co-Ordinator
I.Q.A.C.
Shri G.R.Gandhi Arts, Shri Y.A.Patil Commerce
& Shri M.F.Doshi Science Degree College,
INDI-585209. Dist: \(\frac{1}{2}\) Tyyonur.

Shri G.R. Gandin Arts, Shir Y.A. Patil Commerce & Shri M.F. Doshi Science Degree Collage, INDI-586209, Dist: Vijayapur.