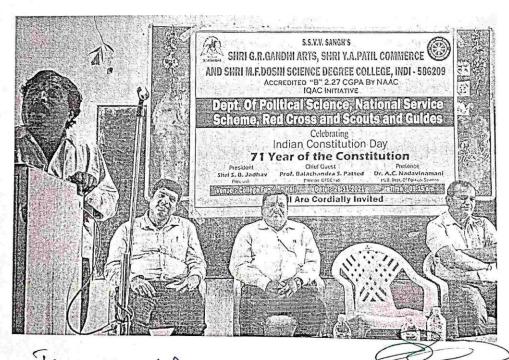

## **CONSTITUTION DAY**

Co-Ordinator
I.Q.A.C.
Shri G.R.Gandhi Arts, Shri Y.A.Patil Commerce
& Shri M.F.Doshi Science Degree College,
INDI-585209. Dist: \(\frac{1}{2}\) Tyyonur.

Shri G.R. Gandin Arts, Shir Y.A. Patil Commerce & Shri M.F. Doshi Science Degree Collage, INDI-586209, Dist: Vijayapur.